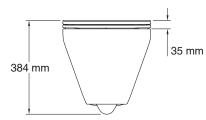

release WC seat

Colour/Finish: White

**Product Dimensions:** 540 mm Projection

Material: Vitreous China

Product Weight (kg): 25

Fixings Included: Yes

Guarantee (Years): 25

Rinse thoroughly and use a soft cloth to wipe the product dry after use. Soft abrasive cleaners may be used when necessary to clean vitreous china products. Strong abrasive cleaners will scratch and dull the surface. Wipe any splashes of cleaning solutions from plastic or plated surfaces immediately.

## Dimensions (mm):

Kohler UK

Sales and Technical: +44 (0) 800 001 4466

info@kohler.co.uk www.KOHLER.co.uk