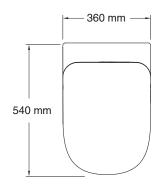

release WC seat

Colour/Finish: White

**Product Dimensions:** 540 mm Projection

Material: Vitreous China

Product Weight (kg): 25

Fixings Included: Yes

Guarantee (Years): 25

Rinse thoroughly and use a soft cloth to wipe the product dry after use. Soft abrasive cleaners may be used when necessary to clean vitreous china products. Strong abrasive cleaners will scratch and dull the surface. Wipe any splashes of cleaning solutions from plastic or plated surfaces immediately.

## Dimensions (mm):

Kohler UK

Sales and Technical: +44 (0) 800 001 4466

info@kohler.co.uk www.KOHLER.co.uk