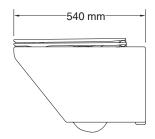

release WC seat

Colour/Finish: White

**Product Dimensions:** 540 mm Projection

Material: Vitreous China

Product Weight (kg): 25

Fixings Included: Yes

Guarantee (Years): 25

Rinse thoroughly and use a soft cloth to wipe the product dry after use. Soft abrasive cleaners may be used when necessary to clean vitreous china products. Strong abrasive cleaners will scratch and dull the surface. Wipe any splashes of cleaning solutions from plastic or plated surfaces immediately.

## Dimensions (mm):

Kohler UK

Sales and Technical: +44 (0) 800 001 4466

info@kohler.co.uk www.KOHLER.co.uk