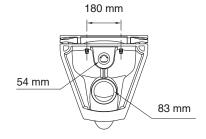

release WC seat

Colour/Finish: White

**Product Dimensions:** 540 mm Projection

Material: Vitreous China

Product Weight (kg): 25

Fixings Included: Yes

Guarantee (Years): 25

Rinse thoroughly and use a soft cloth to wipe the product dry after use. Soft abrasive cleaners may be used when necessary to clean vitreous china products. Strong abrasive cleaners will scratch and dull the surface. Wipe any splashes of cleaning solutions from plastic or plated surfaces immediately.

## Dimensions (mm):

Kohler UK

Sales and Technical: +44 (0) 800 001 4466

info@kohler.co.uk www.KOHLER.co.uk